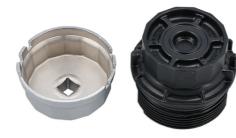

## Oil Filter Wrench 1/2"D - 64.5mm x 14 Flutes

A cup style oil filter wrench specifically designed for use on Toyota models. Six additional fins help drive the wrench when removing or refitting the plastic oil filter housing.

## **Additional Information**

- Applications: most Toyota models fitted with 1800cc and 2000cc engines, including Avensis, Corolla and Prius.
- Size: 64.5mm x 14 flutes x 1/2"D with 21mm Hex.
- To be used with either a 1/2"D ratchet or a 21mm spanner.
- Manufactured from steel, which reduces the chance of damage to the housing whilst still allowing it to withstand the additional torque required in loosening filters if stubborn or previously overtightened.